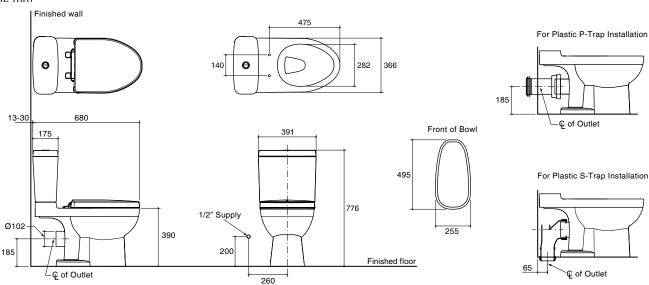

Dimensions are approximate.

**Specified Model** 

Unit: mm

Note: The recommended dimension for installation can be adjusted according to user preferences and layout.

Kohler Co. reserves the right to make changes in product characteristics, packaging, or availability at anytime without notice.

# **Product Diagram**